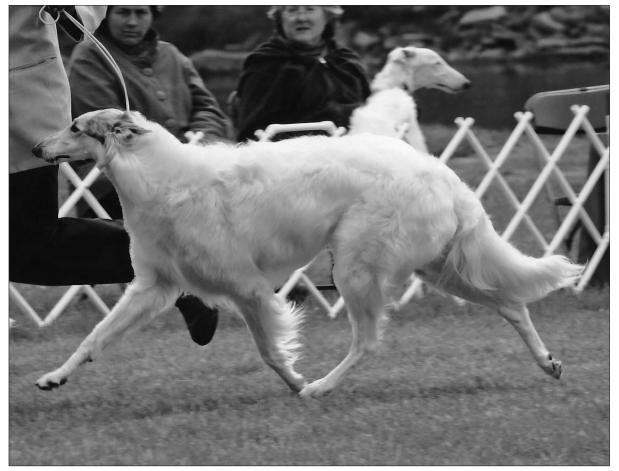

## Ch. Ravenna Special Relativity

July 30, 2007 Breeder(s): Caryl Dumaine Female White and Gold Sable

Ron Williams 155 Libertyville Road Wantage, NJ 07461 973-721-4146; ridgeside@mail.com

Theory is the only offspring on the property we have from Royalist (Tory). She is a bit small but grand in movement and personality. She wasn't shown much as a Special, however, has multiple group placements.